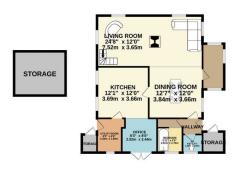

GROUND FLOOR

- Sits on an expansive 0.6 of acre plot, offering privacy and breathtaking panoramic countryside views.
- Master bedroom with two private balconies and a cosy seating area with uninterrupted countryside views.
- Ground floor includes a formal dining room, utility room, home office, and a bathroom with a separate W.C.
- Includes a double garage and outbuilding (Log room / storage)
- Excellent transport links with Evesham and Honeybourne train stations nearby, and easy access to the A46 and M5 for commuters.

1ST FLOOP

Whist every attempt has been made to ensure the accuracy of the floorplan contained here, measurements of doors, windows, somos and any other items are approximate and no responsibility is taken for any error, omission or mis-statement. This plan is for illustrative purposes only and should be used as such by any prospective purchaser. The services, systems and applicances shown have no been tested and no guarantee as to their openability or efficiency can be given. Marka with Americe COTIA.