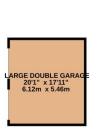

GROUND FLOOR

- Sits on an expansive 0.6 of acre plot, offering privacy and breathtaking panoramic countryside views.
- Master bedroom with two private balconies and a cosy seating area with uninterrupted countryside views.
- Ground floor includes a formal dining room, utility room, home office, and a bathroom with a separate W.C.
- Includes a double garage and outbuilding (Log room / storage)
- Excellent transport links with Evesham and Honeybourne train stations nearby, and easy access to the A46 and M5 for commuters.

1ST FLOOP

Whist every attempt has been made to ensure the accuracy of the floorplan contained here, measurements of doors, windows, somos and any other items are approximate and no responsibility is taken for any error, omission or mis-statement. This plan is for illustrative purposes only and should be used as such by any prospective purchaser. The services, systems and applicances shown have no been tested and no guarantee as to their openability or efficiency can be given. Marka with Americe COTIA.