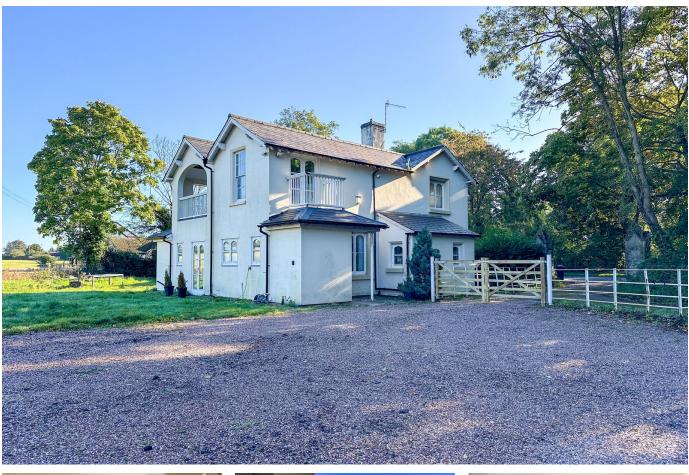

## Salford Priors, Evesham

Offers Over £725,000

Nestled in the serene countryside of Salford Priors, Evesham, this stunning four-bedroom detached country property sits on an expansive 1-acre plot, offering both privacy and tranquillity. Accessed through a private gated entrance, the property boasts breath-taking panoramic views of the surrounding rolling countryside—an idyllic retreat for those seeking peace, space, and luxury.

GROUND FLOOR

- Sits on an expansive 0.6 of acre plot, offering privacy and breathtaking panoramic countryside views.
- Master bedroom with two private balconies and a cosy seating area with uninterrupted countryside views.
- Ground floor includes a formal dining room, utility room, home office, and a bathroom with a separate W.C.
- Includes a double garage and outbuilding (Log room / storage)
- Excellent transport links with Evesham and Honeybourne train stations nearby, and easy access to the A46 and M5 for commuters.