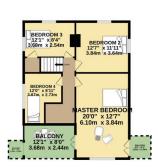

GROUND FLOOR

- Sits on an expansive 0.6 of acre plot, offering privacy and breathtaking panoramic countryside views.
- Master bedroom with two private balconies and a cosy seating area with uninterrupted countryside views.
- Ground floor includes a formal dining room, utility room, home office, and a bathroom with a separate W.C.
- Includes a double garage and outbuilding (Log room / storage)
- Excellent transport links with Evesham and Honeybourne train stations nearby, and easy access to the A46 and M5 for commuters.

1ST FLOOP

Whist every attempt has been made to ensure the accuracy of the floorplan contained here, measurements of doors, windows, somos and any other items are approximate and no responsibility is taken for any error, omission or mis-statement. This plan is for illustrative purposes only and should be used as such by any prospective purchaser. The services, systems and applicances shown have no been tested and no guarantee as to their openability or efficiency can be given. Marka with Americe COTIA.